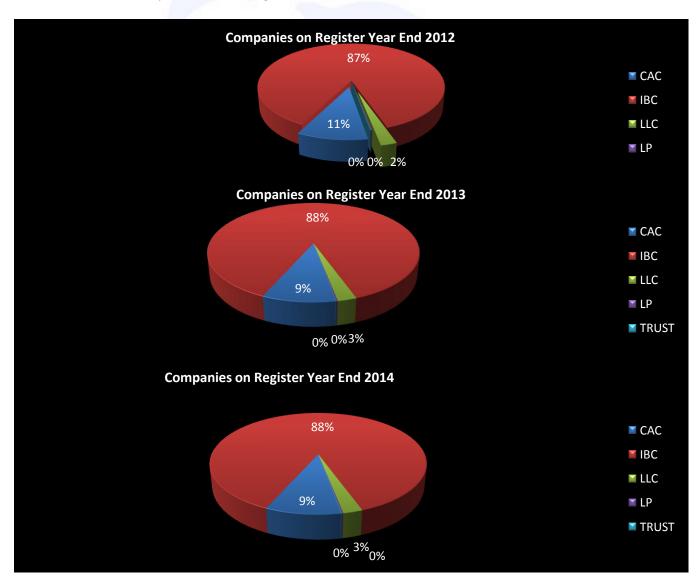

Figure 2 Recurrent Expenditure 2015: another view

| Company Description | Count Year End 2012 | Count Year End 2013 | Count Year End 2014 |
|---------------------|---------------------|---------------------|---------------------|
| CAC                 | 1869                | 1827                | 1785                |
| IBC                 | 15622               | 15622 17110         |                     |
| LLC                 | 423                 | 475                 | 465                 |
| LP                  | 39                  | 42                  | 35                  |
| TRUST               | 13                  | 13                  | 22                  |
| Total               | 17966               | 19467               | 19045               |

Table 3 Total active Companies held on Register Year End 2012 2013 & 2014

Figure 3 Total active Companies held on Register Year End 2012, 2013 & 2014: another view