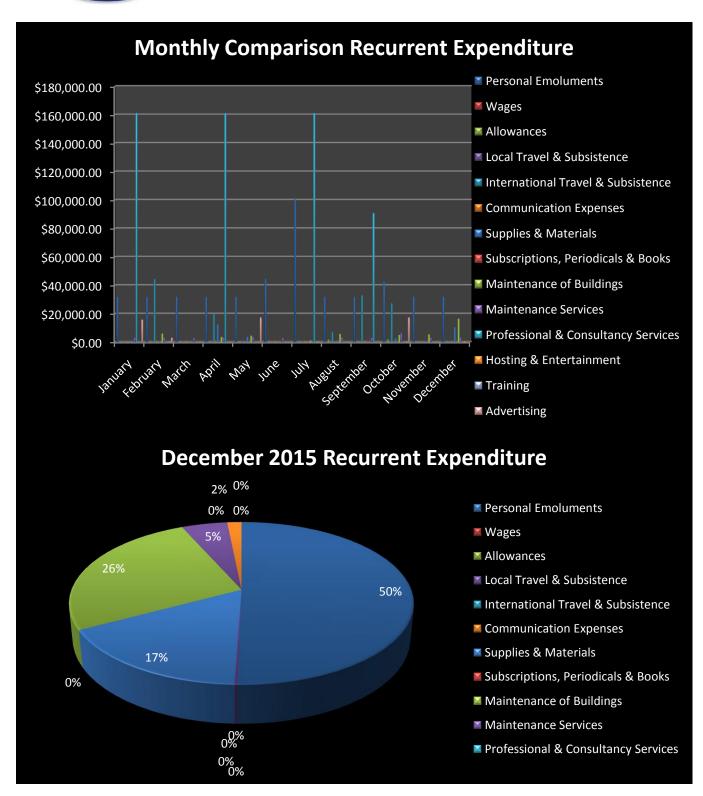

#### **EXPENSES**

For the period ending December 31, 2015 the total expenditure was \$63,775.72 bringing the total expenditure YTD \$1,299,416.41 (*Table 2*).

The Registry's December 2015 expenditure was absorbed by personal emoluments 50%, maintenance of building 26%, maintenance services 5%, supplies and materials 17%, hosting and entertainment 2% makeup the total expenditure for the review period (Figure 2).

Figure 2 Recurrent Expenditure 2015: another view

| Company Description | Count Year End 2012 | Count Year End 2013 | Count Year End 2014 |
|---------------------|---------------------|---------------------|---------------------|
| CAC                 | 1869                | 1827                | 1785                |
| IBC                 | 15622               | 15622 17110         |                     |
| LLC                 | 423                 | 475                 | 465                 |
| LP                  | 39                  | 42                  | 35                  |
| TRUST               | 13                  | 13                  | 22                  |
| Total               | 17966               | 19467               | 19045               |