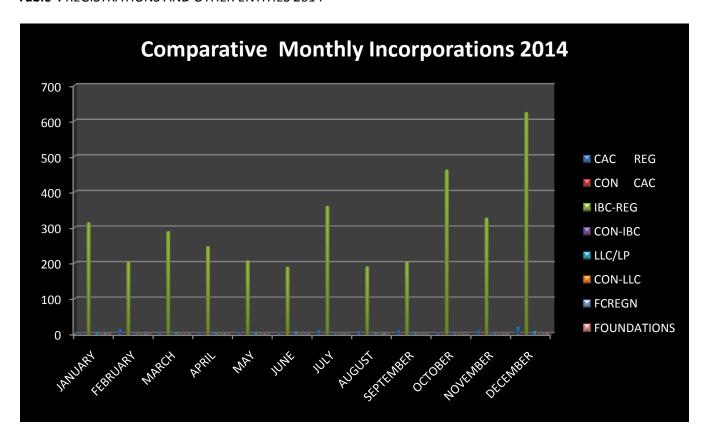

#### **REGISTRATIONS**

Incorporations for the period ending December 31, 2015 totaled (285) representing a 40% decrease in comparison to the total incorporations for the same period in 2014 (660) (Table 4) bringing the total incorporations to date to (3826) (Table 5).

### ANGUILLA COMMERCIAL REGISTRY

| REGISTRATIONS & OTHER ENTITIES 2014 |     |     |      |      |        |      |        |             |                |
|-------------------------------------|-----|-----|------|------|--------|------|--------|-------------|----------------|
|                                     |     |     |      |      |        |      |        |             |                |
|                                     | CAC | CON | IBC- | CON- |        | CON- |        |             | TOTAL          |
| MONTH                               | REG | CAC | REG  | IBC  | LLC/LP | LLC  | FCREGN | FOUNDATIONS | Incorporations |
| JANUARY                             | 5   | 1   | 315  | 0    | 6      | 0    | 2      | 1           | 330            |
| FEBRUARY                            | 14  | 0   | 204  | 1    | 2      | 0    | 1      | 0           | 222            |
| MARCH                               | 4   | 0   | 290  | 0    | 4      | 0    | 0      | 1           | 299            |
| APRIL                               | 7   | 0   | 248  | 3    | 5      | 0    | 1      | 0           | 264            |
| MAY                                 | 6   | 0   | 208  | 1    | 5      | 0    | 1      | 0           | 221            |
| JUNE                                | 7   | 0   | 190  | 0    | 8      | 0    | 0      | 1           | 206            |
| JULY                                | 12  | 0   | 361  | 0    | 1      | 0    | 1      | 0           | 375            |
| AUGUST                              | 9   | 0   | 191  | 1    | 3      | 0    | 2      | 0           | 206            |
| SEPTEMBER                           | 11  | 0   | 205  | 2    | 3      | 0    | 0      | 0           | 221            |
| OCTOBER                             | 5   | 1   | 463  | 0    | 1      | 0    | 0      | 0           | 470            |
| NOVEMBER                            | 10  | 0   | 328  | 5    | 2      | 0    | 0      | 1           | 346            |
| DECEMBER                            | 22  | 0   | 625  | 2    | 9      | 0    | 0      | 2           | 660            |
| TOTALS                              | 112 | 2   | 3628 | 15   | 49     | 0    | 8      | 6           | 3820           |

**Table 4** REGISTRATIONS AND OTHER ENTITIES 2014

Figure 4 Column chart of registrations YTD 2014: another view

|           | REGISTRATIONS & OTHER ENTITIES 2015 |            |            |            |        |            |        |             |                      |
|-----------|-------------------------------------|------------|------------|------------|--------|------------|--------|-------------|----------------------|
| MONTH     | CAC<br>REG                          | CON<br>CAC | IBC<br>REG | CON<br>IBC | LLC/LP | CON<br>LLC | FCREGN | FOUNDATIONS | TOTAL Incorporations |
| JANUARY   | 11                                  | 0          | 300        | 0          | 0      | 0          | 1      | 0           | 312                  |
| FEBRUARY  | 10                                  | 0          | 212        | 0          | 24     | 1          | 0      | 4           | 251                  |
| MARCH     | 10                                  | 2          | 319        | 1          | 3      | 0          | 0      | 0           | 335                  |
| APRIL     | 10                                  | 1          | 374        | 1          | 4      | 2          | 0      | 0           | 392                  |
| MAY       | 11                                  | 0          | 353        | 0          | 5      | 0          | 0      | 1           | 370                  |
| JUNE      | 10                                  | 0          | 525        | 4          | 8      | 0          | 1      | 1           | 549                  |
| JULY      | 10                                  | 0          | 203        | 4          | 4      | 1          | 0      | 1           | 223                  |
| AUGUST    | 6                                   | 0          | 249        | 0          | 2      | 0          | 2      | 2           | 261                  |
| SEPTEMBER | 9                                   | 0          | 222        | 0          | 11     | 0          | 0      | 5           | 247                  |
| OCTOBER   | 9                                   | 0          | 245        | 1          | 0      | 0          | 0      | 4           | 259                  |
| NOVEMBER  | 9                                   | 1          | 321        | 3          | 4      | 0          | 0      | 4           | 342                  |
| DECEMBER  | 16                                  | 1          | 255        | 2          | 9      | 0          | 0      | 2           | 285                  |
| TOTALS    | 121                                 | 5          | 3578       | 16         | 74     | 4          | 4      | 24          | 3826                 |