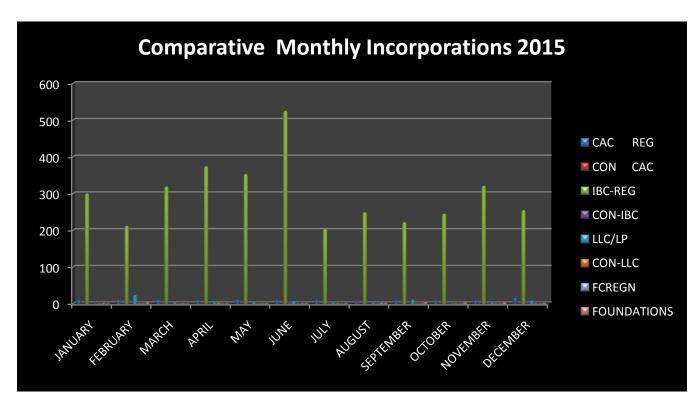

#### **REGISTRATIONS**

Incorporations for the period ending December 31, 2015 totaled (285) representing a 40% decrease in comparison to the total incorporations for the same period in 2014 (660) (Table 4) bringing the total incorporations to date to (3826) (Table 5).

**Table 4** REGISTRATIONS AND OTHER ENTITIES 2014

Figure 4 Column chart of registrations YTD 2014: another view

|           | REGISTRATIONS & OTHER ENTITIES 2015 |            |            |            |        |            |        |             |                      |
|-----------|-------------------------------------|------------|------------|------------|--------|------------|--------|-------------|----------------------|
| MONTH     | CAC<br>REG                          | CON<br>CAC | IBC<br>REG | CON<br>IBC | LLC/LP | CON<br>LLC | FCREGN | FOUNDATIONS | TOTAL Incorporations |
| JANUARY   | 11                                  | 0          | 300        | 0          | 0      | 0          | 1      | 0           | 312                  |
| FEBRUARY  | 10                                  | 0          | 212        | 0          | 24     | 1          | 0      | 4           | 251                  |
| MARCH     | 10                                  | 2          | 319        | 1          | 3      | 0          | 0      | 0           | 335                  |
| APRIL     | 10                                  | 1          | 374        | 1          | 4      | 2          | 0      | 0           | 392                  |
| MAY       | 11                                  | 0          | 353        | 0          | 5      | 0          | 0      | 1           | 370                  |
| JUNE      | 10                                  | 0          | 525        | 4          | 8      | 0          | 1      | 1           | 549                  |
| JULY      | 10                                  | 0          | 203        | 4          | 4      | 1          | 0      | 1           | 223                  |
| AUGUST    | 6                                   | 0          | 249        | 0          | 2      | 0          | 2      | 2           | 261                  |
| SEPTEMBER | 9                                   | 0          | 222        | 0          | 11     | 0          | 0      | 5           | 247                  |
| OCTOBER   | 9                                   | 0          | 245        | 1          | 0      | 0          | 0      | 4           | 259                  |
| NOVEMBER  | 9                                   | 1          | 321        | 3          | 4      | 0          | 0      | 4           | 342                  |
| DECEMBER  | 16                                  | 1          | 255        | 2          | 9      | 0          | 0      | 2           | 285                  |
| TOTALS    | 121                                 | 5          | 3578       | 16         | 74     | 4          | 4      | 24          | 3826                 |

**Table 5** REGISTRATIONS AND OTHER ENTITIES 2015

Figure 5 Column chart of registrations YTD 2015: another view