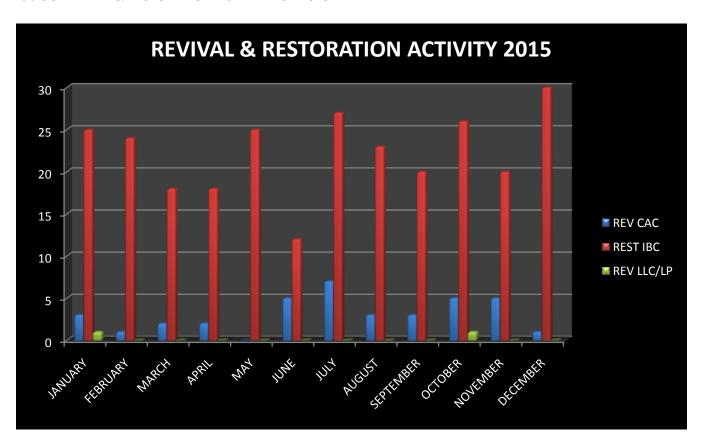

Revivals and Restorations for the period ending December 31, 2015 totaled (31), of which Company act company CAC (1) revived, International Business Company IBC (30) restored, limited liability company LLC (2) revived brining the YTD total (307) (Table 9).

## ANGUILLA COMMERCIAL REGISTRY

| REVIVAL & RESTORATION ACTIVITY 2015 |         |          |            |        |  |  |  |
|-------------------------------------|---------|----------|------------|--------|--|--|--|
| MONTH                               | REV CAC | REST IBC | REV LLC/LP | TOTALS |  |  |  |
| JANUARY                             | 3       | 25       | 1          | 29     |  |  |  |
| FEBRUARY                            | 1       | 24       | 0          | 25     |  |  |  |
| MARCH                               | 2       | 18       | 0          | 20     |  |  |  |
| APRIL                               | 2       | 18       | 0          | 20     |  |  |  |
| MAY                                 | 0       | 25       | 0          | 25     |  |  |  |
| JUNE                                | 5       | . 12     | 0          | 17     |  |  |  |
| JULY                                | 7       | 27       | 0          | 34     |  |  |  |
| AUGUST                              | 3       | 23       | 0          | 26     |  |  |  |
| SEPTEMBER                           | 3       | 20       | 0          | 23     |  |  |  |
| OCTOBER                             | 5       | 26       | 1          | 31     |  |  |  |
| NOVEMBER                            | 5       | 20       | 0          | 25     |  |  |  |
| DECEMBER                            | 1       | 30       | 0          | 31     |  |  |  |
| TOTALS                              | 37      | 268      | 2          | 307    |  |  |  |

**Table 9** REVIVAL & RESTORATION ACTIVITY FOR 2015

FIGURE 9 REVIVAL & RESTORATION ACTIVITY FOR 2015: another view

| INTELLECTUAL PROPERTY |         |                 |                    |                     |  |  |  |  |
|-----------------------|---------|-----------------|--------------------|---------------------|--|--|--|--|
| REGISTRATIONS 2015    |         |                 |                    |                     |  |  |  |  |
| MONTH                 | PATENTS | TRADEMARKS (UK) | TRADEMARKS (LOCAL) | TOTAL REGISTRATIONS |  |  |  |  |
| JANUARY               | 1       | 0               | 7                  | 8                   |  |  |  |  |
| FEBRUARY              | 1       | 0               | 12                 | 13                  |  |  |  |  |
| MARCH                 | 0       | 0               | 24                 | 24                  |  |  |  |  |
| DECEMBER              | 1       | 1               | 9                  | 11                  |  |  |  |  |
| MAY                   | 0       | 0               | 21                 | 21                  |  |  |  |  |
| JUNE                  | 1       | 0               | 14                 | 15                  |  |  |  |  |
| JULY                  | 0       | 0               | 11                 | 11                  |  |  |  |  |
| AUGUST                | 2       | 0               | 6                  | 8                   |  |  |  |  |
| SEPTEMBER             | 1       | 0               | 16                 | 17                  |  |  |  |  |
| OCTOBER               | 0       | 0               | 10                 | 10                  |  |  |  |  |
| NOVEMBER              | 0       | 0               | 12                 | 12                  |  |  |  |  |
| DECEMBER              | 1       | 1               | 11                 | 13                  |  |  |  |  |
| TOTAL YTD             | 8       | 2               | 153                | 163                 |  |  |  |  |