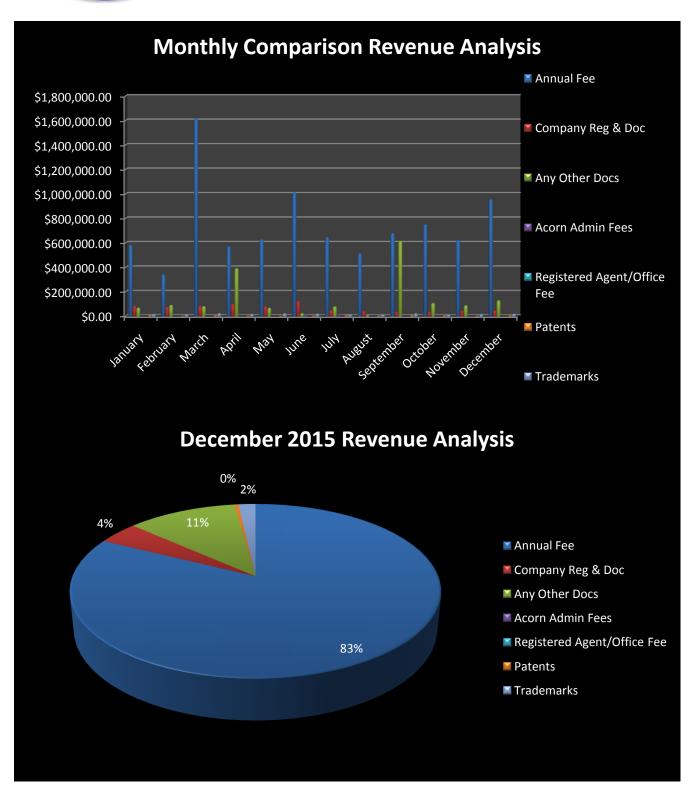

#### **REVENUE**

Total revenue earned for the period December 31, 2015 was \$1,160,595.41 bringing the total revenue YTD \$11,791,725.40 (*Table 1*).

The Registry's December 2015 revenue of \$1,160,595.41 was earned from annual fees, \$956,284.84 or 83%, company registrations & docs \$48,783.93 or 4%, any other documents \$130,822.07 or 11%, trademarks \$20,269.04 or 2%, patents \$4,435.53 or 0%, makeup the total revenue earned (**Figure 1**).

Figure 1 Revenue Analysis: another view