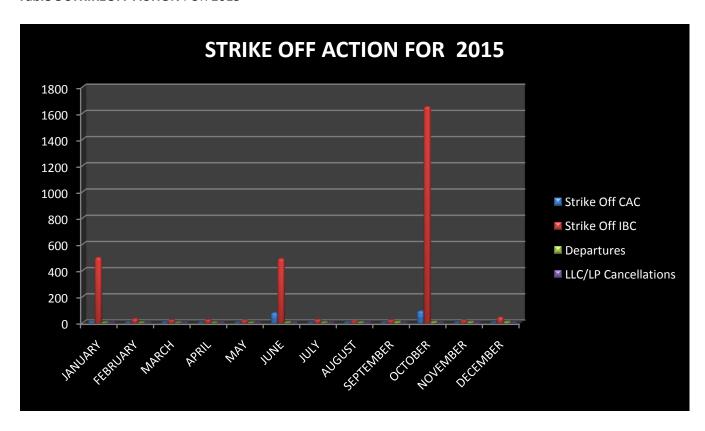

Strike off action for the period ending December 31, 2015 totaled (53), of which International Business Company IBC (43), company act company CAC (2), departures (7), limited liability company LLC (1) cancelation for the period in review brining the YTD total (3099) (Table 8)

## ANGUILLA COMMERCIAL REGISTRY

| STRIKE OFF ACTION |                |                |            |                      |        |  |  |  |
|-------------------|----------------|----------------|------------|----------------------|--------|--|--|--|
| MONTH             | Strike Off CAC | Strike Off IBC | Departures | LLC/LP Cancellations | TOTALS |  |  |  |
| JANUARY           | 9              | 499            | 2          | 0                    | 510    |  |  |  |
| FEBRUARY          | 2              | 32             | 2          | 0                    | 36     |  |  |  |
| MARCH             | 4              | 22             | 0          | 0                    | 26     |  |  |  |
| APRIL             | 1              | 24             | 1          | 1                    | 27     |  |  |  |
| MAY               | 1              | 19             | 1          | 0                    | 21     |  |  |  |
| JUNE              | 77             | 490            | . 4        | 2                    | 573    |  |  |  |
| JULY              | 0              | 26             | 3          | 0                    | 29     |  |  |  |
| AUGUST            | 3              | 13             | 3          | 0                    | 19     |  |  |  |
| SEPTEMBER         | 2              | 21             | 8          | 0                    | 31     |  |  |  |
| OCTOBER           | 91             | 1649           | 7          | 0                    | 1747   |  |  |  |
| NOVEMBER          | 2              | 19             | 6          | 0                    | 27     |  |  |  |
| DECEMBER          | 2              | 43             | 7          | 1                    | 53     |  |  |  |
| TOTALS            | 194            | 2857           | 44         | 4                    | 3099   |  |  |  |

**Table 8 STRIKEOFF ACTION FOR 2015** 

FIGURE 8 STRIKE OFF ACTION FOR 2015: another view